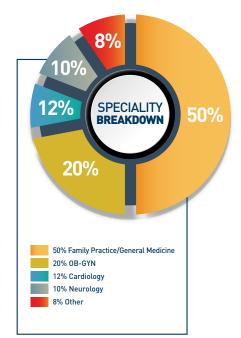

## ATTENDEES AT A GLANCE

The A4M/MMI World Congress. Our events attract an array of healthcare practitioners and professionals from interdisciplinary fields. While family practice and general medicine are critical components of our specialties, A4M/MMI's conferences also host osteopathic physicians, naturopathic physicians, acupuncturists, physician assistants, registered nurses, chiropractors, dietitians, pharmacists, health coaches, and many more disciplines.