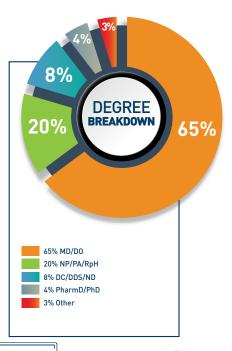

## ATTENDEES AT A GLANCE

The A4M/MMI World Congress. Our events attract an array of healthcare practitioners and professionals from interdisciplinary fields. While family practice and general medicine are critical components of our specialties, A4M/MMI's conferences also host osteopathic physicians, naturopathic physicians, acupuncturists, physician assistants, registered nurses, chiropractors, dietitians, pharmacists, health coaches, and many more disciplines.