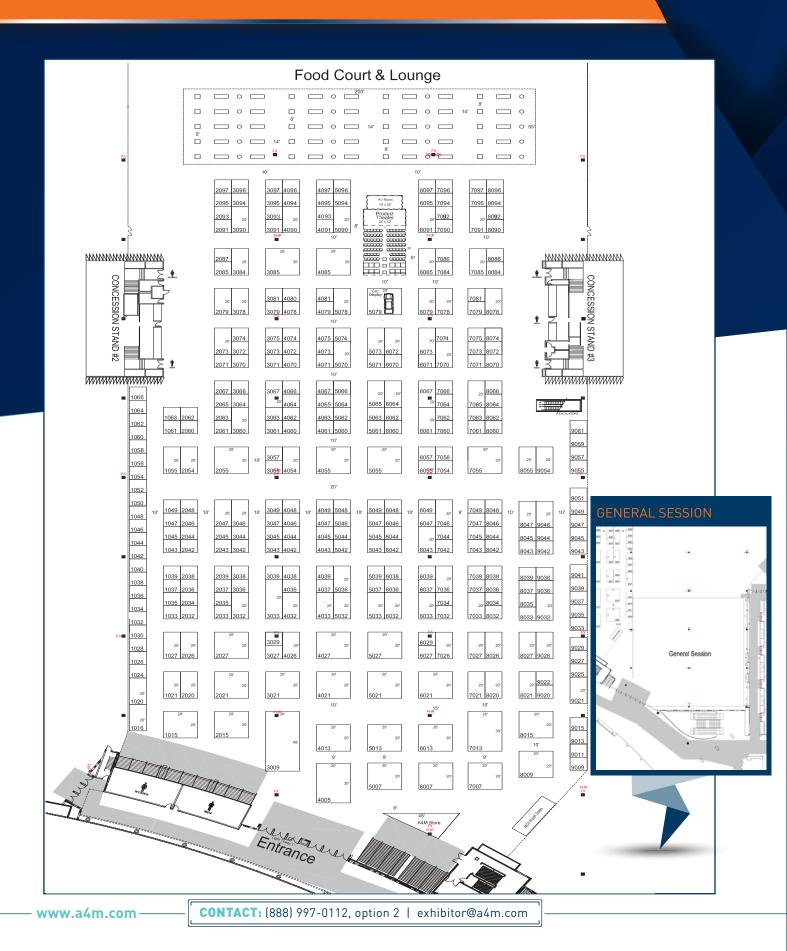

# **BOOTH LOGISTICS**

**WORLD CONGRESS 2018** 

5,000 Attendees Expected

**DEC** 13-15

Venetian Palazzo Resort Las Vegas, NV

# 10x10

# 10x20