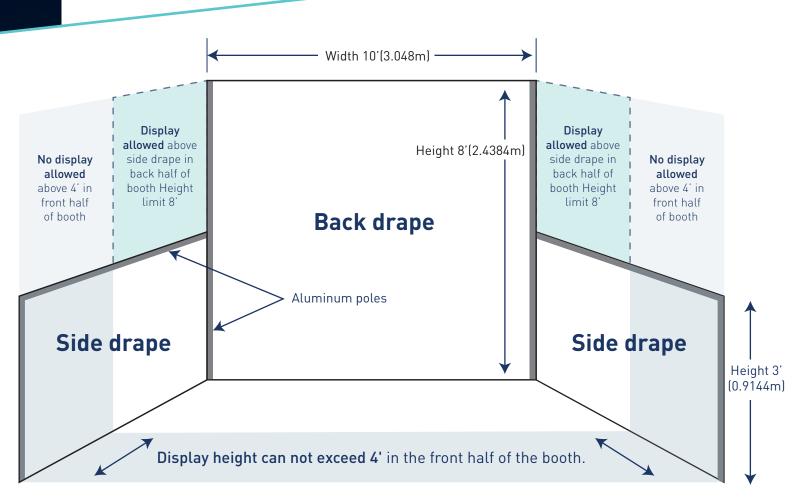

# **BOOTH LOGISTICS**

**WORLD CONGRESS 2018** 

5,000 Attendees Expected

**DEC** 13-15

Venetian Palazzo Resort Las Vegas, NV

# 10x10

#### STANDARD BOOTH PACKAGE

- Black Carpet
- One Six Foot Table
- Two Chairs
- Exhibitor Listing
- Standard ID Sign

#### \$4,295

- Four Exhibit Hall Passes
- Two Conference Registration Passes
- Waste Basket
- Want a Corner? Add \$300