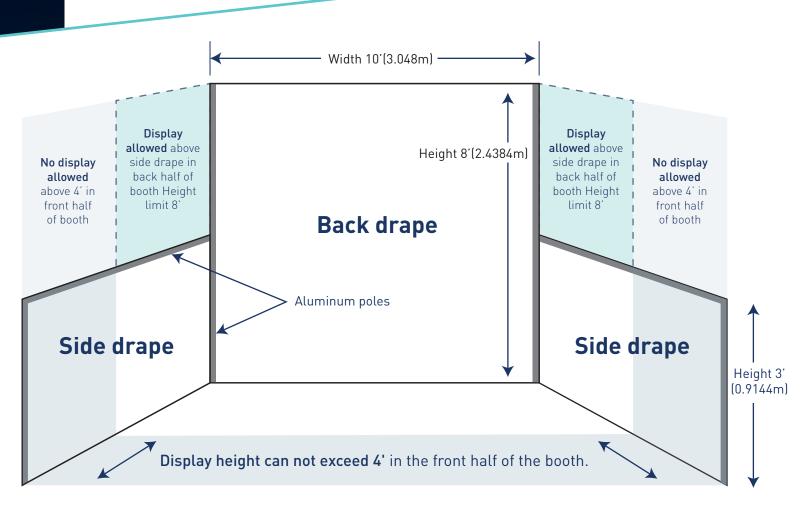

t that any provision of this Agreement shall be held invalid, the remaining provisions of this Agreement shall continue to apply to the maximum extent allowed by law.
- **24. HEADINGS.** Headings in this Agreement shall be for organizational purposes only and are not intended for use as an aid to interpretation of any provision.

# BOOTH DESIGN USE OF EXHIBIT SPACE

The back wall of the display is limited to 8' in height and a depth of 5'. All display fixtures and accessories, (including but not limited to displays, racks, instruments, signs, easels, and foliage) over 4' in height, not to exceed 8' maximum, must be confined to that area of the exhibitor's space which is within 5' of the back line. Display material in the remaining front 5' of the booth space must not exceed 4' in height.



REMINDER TO EXHIBITORS REGARDING TERMS AND CONDITIONS:

- Exhibitors may only promote their companies from their contracted space.
- Exhibitors may not distribute flyers, samples or business cards outside of their contracted space.
- Exhibitors are not permitted to distribute or display flyers outside of the exhibit hall.
- Exhibitors are not permitted to extend complimentary registrations to guests for the purpose of soliciting at the conference.
- Exhibitors should report to Show Management anyone who comes to their booth to solicit... (Take a business card from them).