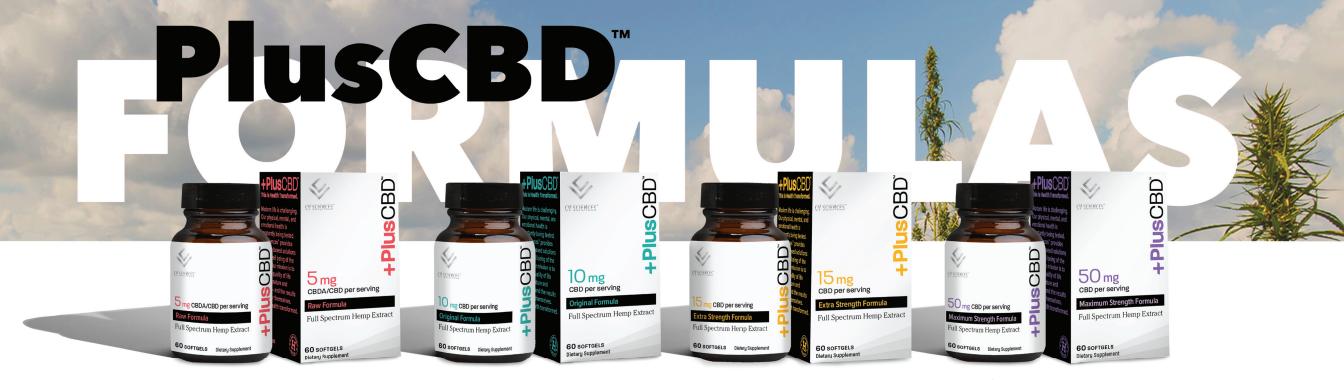

### Not all CBD is equal. Choose a product that works.

Our clinically supported full spectrum PlusCBD™ formulas are the #1 selling natural CBD in the U.S. PlusCBD is made with a proprietary chemical free process so effective that our hemp extract can improve the quality of your life. We published research supporting PlusCBD safety and benefits, and we believe no other CBD even comes close. That's why we offer our 100% risk-free, 30-day money-back guarantee.\* This is Health Transformed.

Full Spectrum Hemp Extract 60 SOFTGELS 60 SOFTGELS Dietary Supplement Dietary Supplement WARNING: PlusCBD may make you more amenable,

gregarious, unperturbed, resilient, and genuinely happy.

50 mg

CED per serving

Maximum Strength Formula

Full Spectrum Hemp Extract

CV SCIENCES

50 mg CBD per serving

Maximum Strength Formula

The top selling CBD brand on the market,\* PlusCBD showcases the synergistic benefits of full spectrum hemp extract, which constitutes over 500 compounds, including CBD, cannabinoids, terpenes, and essential fatty acids. PlusCBD is sourced from sustainable non-GMO U.S. hemp grown on small farms in Kentucky and organically grown EU certified hemp cultivated by Dutch farmers with decades of experience. Available in softgels, liquids, gummies, balms, roll-ons, creams, and lotions.

#### **RAW FORMULA**

PlusCBD Raw Formula hemp extract offers the advantages of the unadulterated hemp plant. Created using unprocessed hemp oil, products made with our Raw Formula hemp extract contain all the compounds of the hemp plant in their natural state, including increased levels of CBDA, another beneficial form of CBD.

### **ORIGINAL FORMULA**

Get all the benefits of full spectrum, unfiltered CBD oil. Our Raw Formula hemp extract undergoes a process that transmutes the hemp's CBDA to CBD to create our Original Formula hemp extract, combining the advantages of CBD with hemp's many nutrients for an efficacious full spectrum daily supplement.

#### **EXTRA STRENGTH FORMULA**

Accentuate your CBD routine with our Extra Strength PlusCBD products. Our Original Formula hemp extract undergoes an additional distillation stage to create our Extra Strength Formula. This process produces a high concentration oil that can then be formulated into our extra strength products to provide a more targeted approach to health and balance.

#### **MAXIMUM STRENGTH FORMULA**

Looking for a higher concentration CBD product? We increased the potency of our Extra Strength Hemp Formula and created our strongest consumer product. Full spectrum PlusCBD Maximum Strength Formula is for those dedicated to embracing the benefits of CBD.