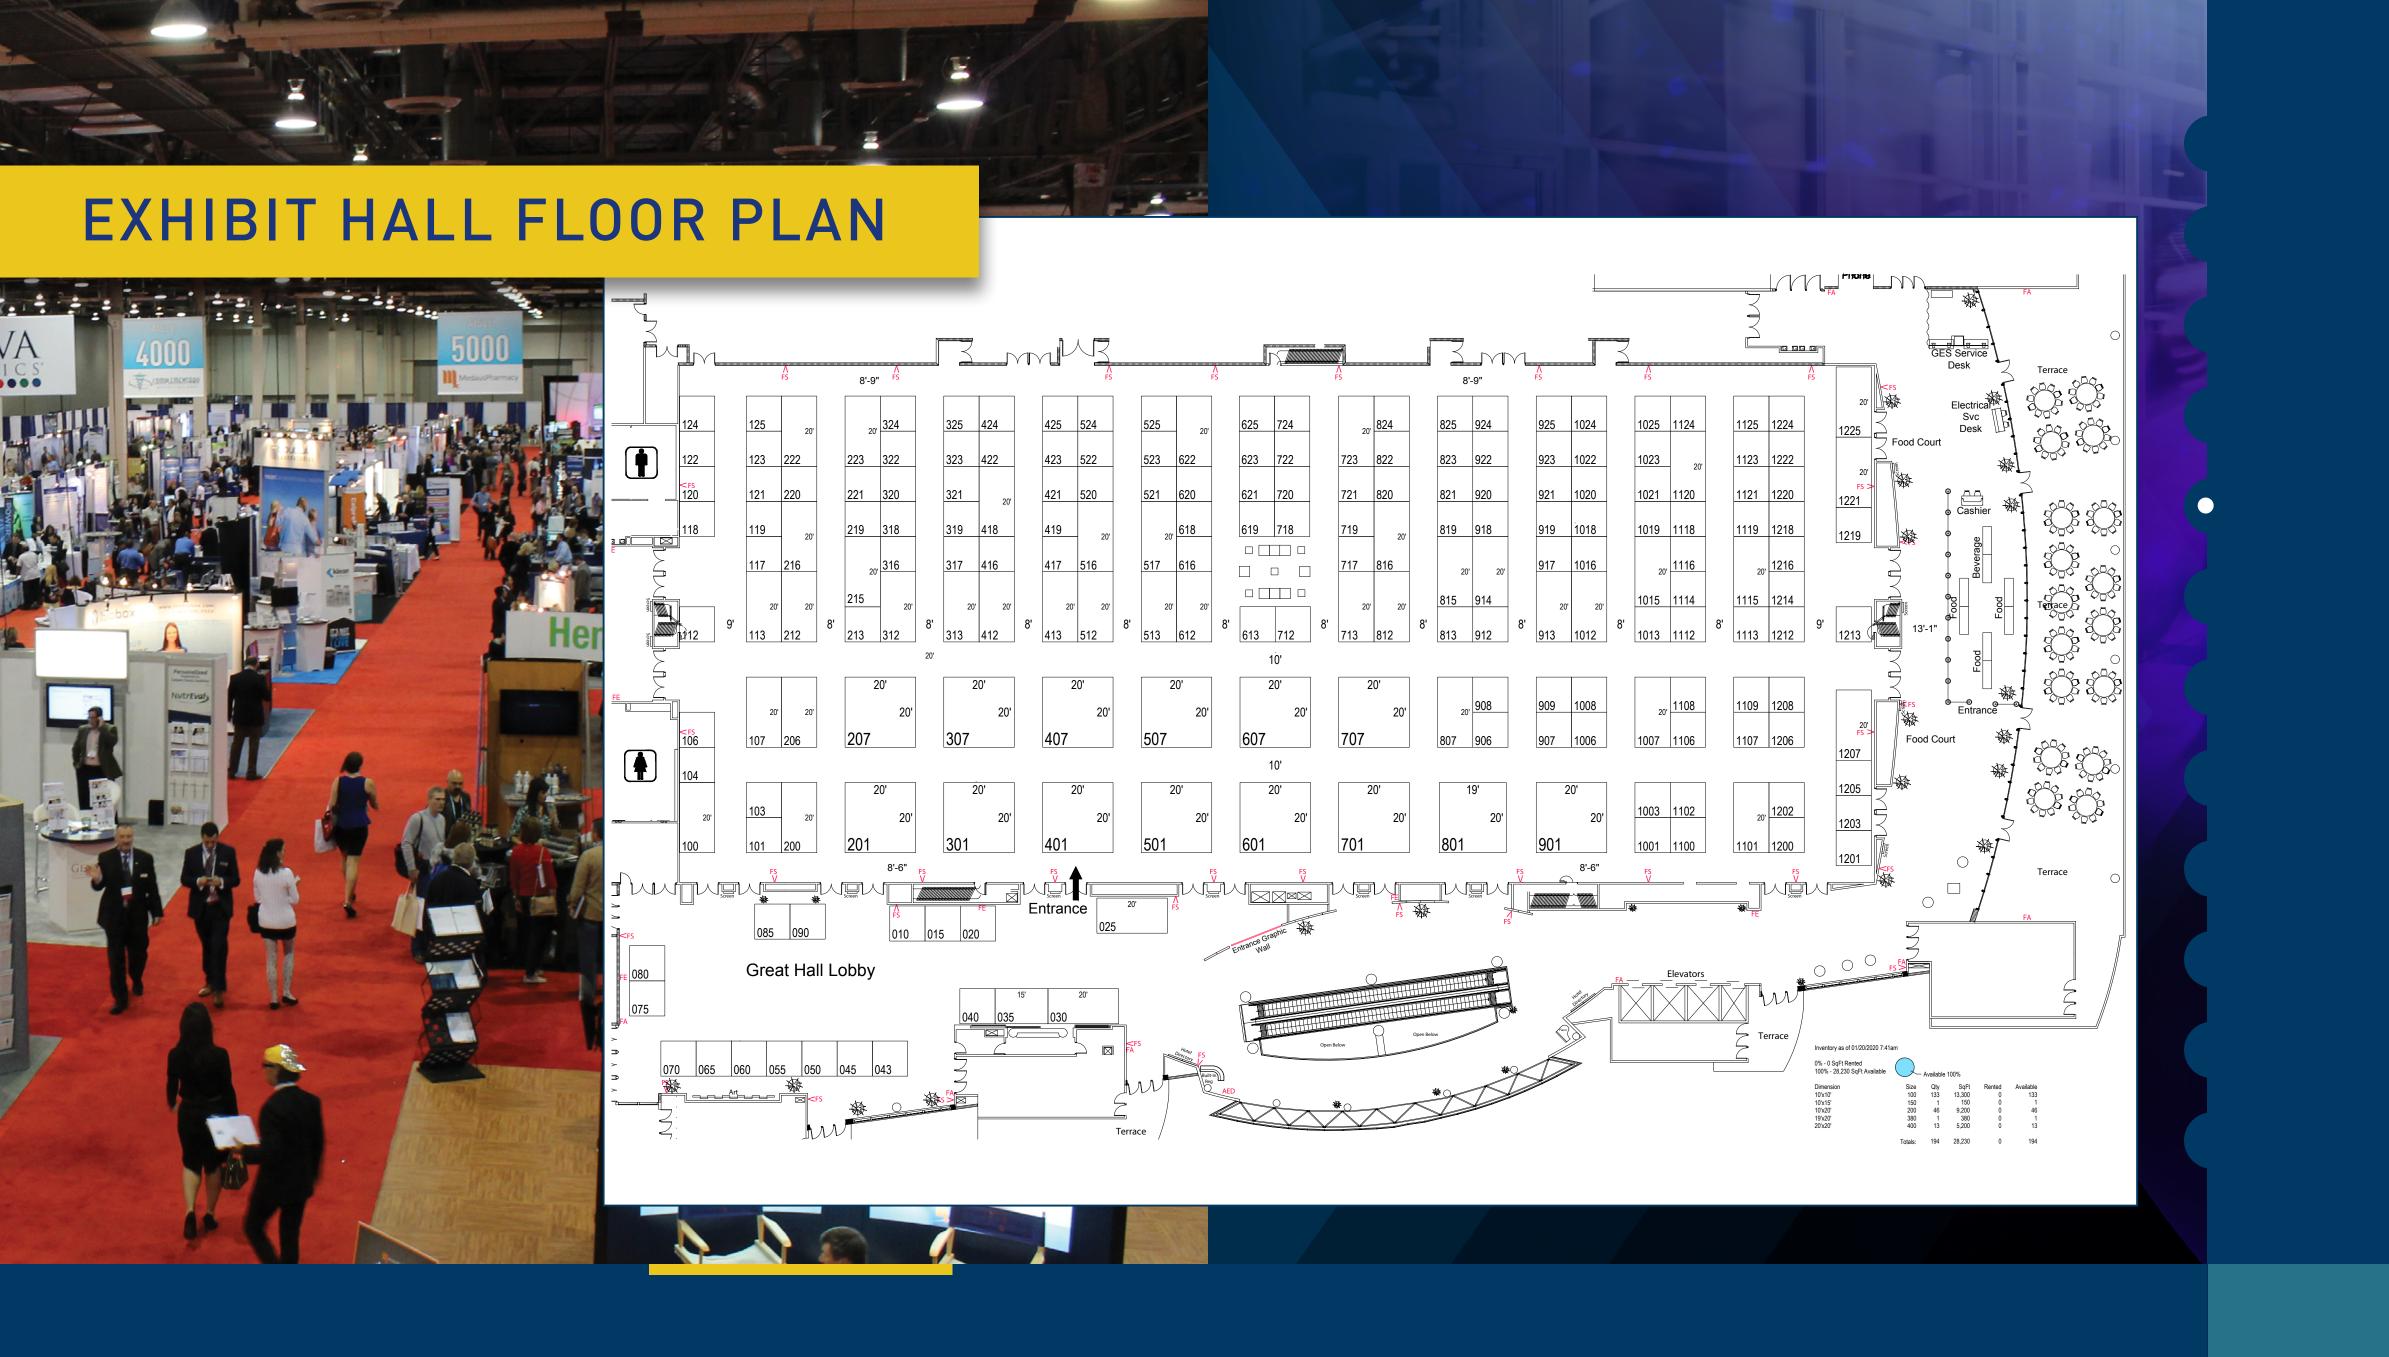

# **BOOTH LOGISTICS**

| OGISTICS                                  | 10×      | <b>10</b> |          | <b>10</b> | 10>      | 20       | 20×      | <b>20</b> |
|-------------------------------------------|----------|-----------|----------|-----------|----------|----------|----------|-----------|
| .00131103                                 | STANDARD | PREMIER   | STANDARD | PREMIER   | STANDARD | PREMIER  | STANDARD | PREMIER   |
|                                           | \$4, 595 | \$9,595   | \$4, 895 | \$9,895   | \$8, 895 | \$13,895 | \$20,000 | \$25,000  |
| Black Carpet                              |          |           |          |           |          |          |          |           |
| One Draped Table                          |          |           |          |           |          |          |          |           |
| Two Six-Foot Tables                       |          |           |          |           |          |          |          |           |
| Two Chairs                                |          |           |          |           |          |          |          |           |
| Four Chairs                               |          |           |          |           |          |          |          |           |
| Exhibitor Listing - Due February 11, 2022 |          |           |          |           |          |          |          |           |
| Standard ID Sign                          |          |           |          |           |          |          |          |           |
| 4 Booth Staff Registration                |          |           |          |           |          |          |          |           |
| 8 Booth Staff Registration                |          |           |          |           |          |          |          |           |
| 16 Booth Staff Registration               |          |           |          |           |          |          |          |           |
| 24 Booth Staff Registration               |          |           |          |           |          |          |          |           |
| 2 Conference Guest Registration           |          |           |          |           |          |          |          |           |
| 4 Conference Guest Registration           |          |           |          |           |          |          |          |           |
| 8 Conference Guest Registration           |          |           |          |           |          |          |          |           |
| 12 Conference Guest Registration          |          |           |          |           |          |          |          |           |
| Waste Basket                              |          |           |          |           |          |          |          |           |
| Literature Insert                         |          |           |          |           |          |          |          |           |
| Full Page Ad in Anti-Aging Medical News   |          |           |          |           |          |          |          |           |
| Lead Retrieval System                     |          |           |          |           |          |          |          |           |
| Directory Listing on www.a4m.com          |          |           |          |           |          |          |          |           |
| 2 Additional Conference Registrations     |          |           |          |           |          |          |          |           |