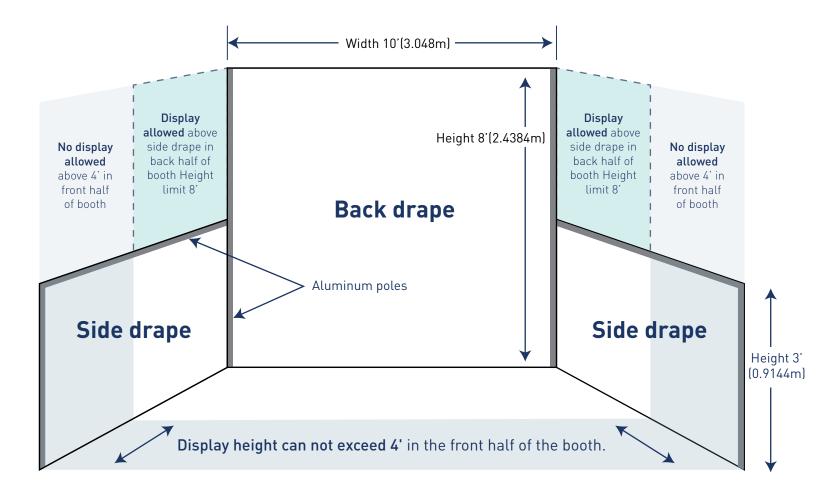

### **BOOTH DESIGN**

### USE OF EXHIBIT SPACE

The back wall of the display is limited to 8' in height and a depth of 5'. All display fixtures and accessories, (including but not limited to displays, racks, instruments, signs, easels, and foliage) over 4' in height, not to exceed 8' maximum, must be confined to that area of the exhibitor's space which is within 5' of the back line. Display material in the remaining front 5' of the booth space must not exceed 4' in height.