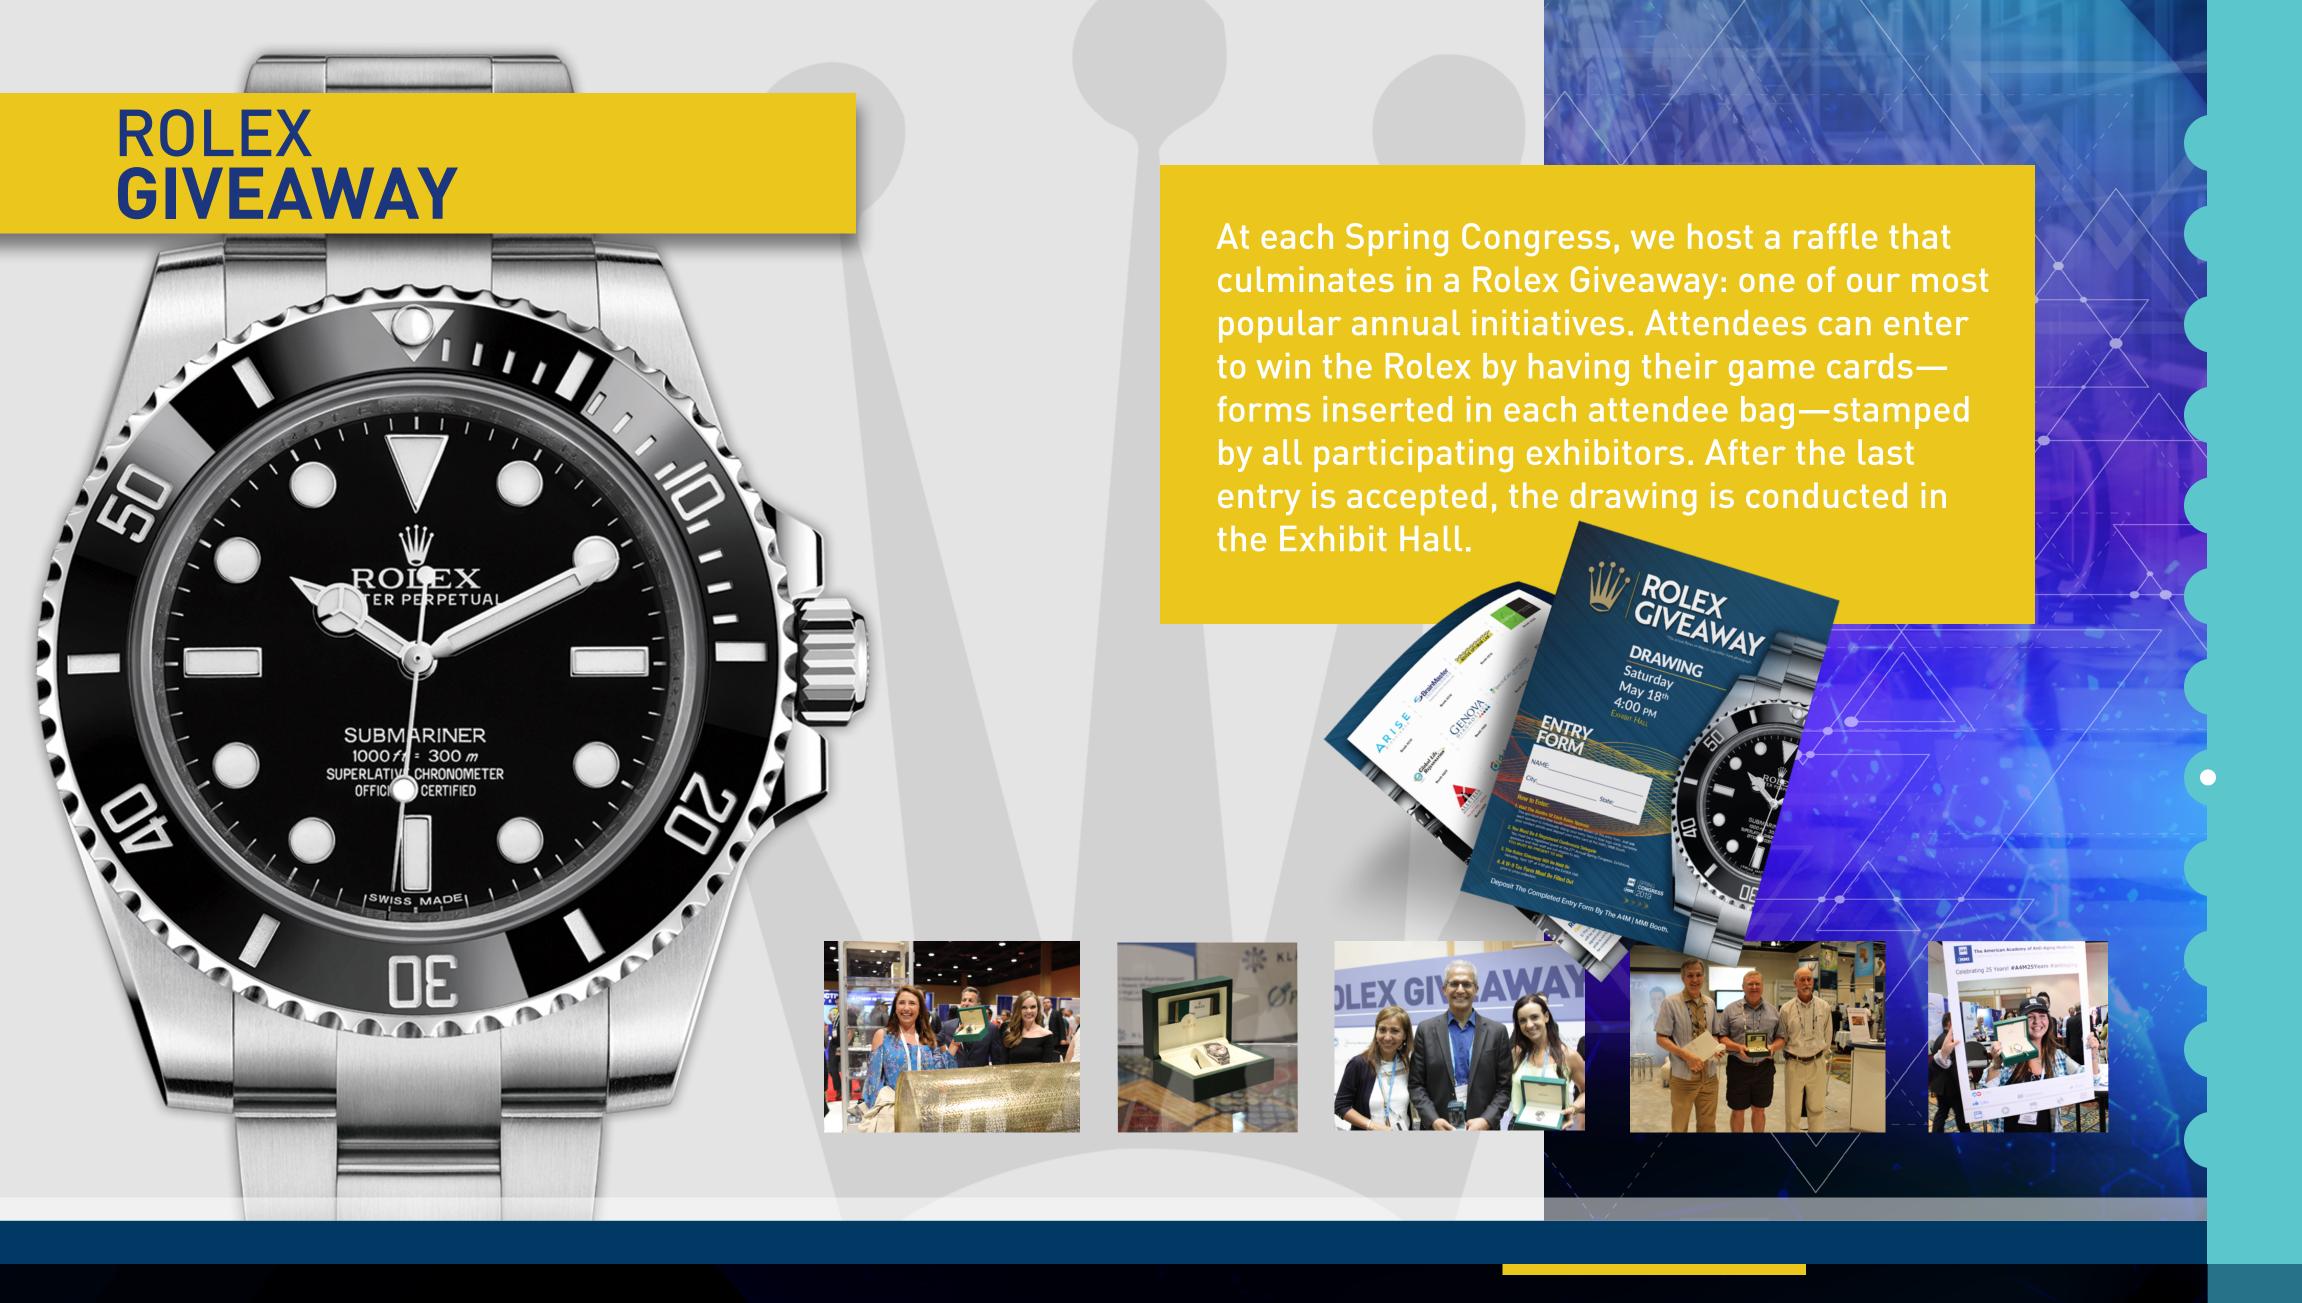

### **ROLEX GIVEAWAY:**

\$1,395

Taking place directly in the Exhibit Hall on the concluding day of the conference, attendees visit your booth to have their game cards validated with a stamp. This initiative drives an additional 500+ attendees to participating exhibitor booths.