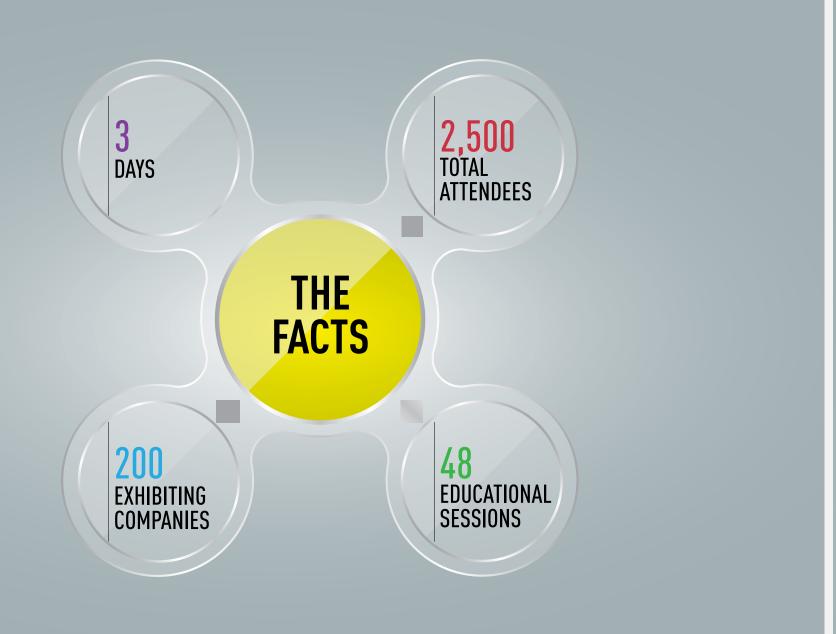

# ABOUT SPRING CONGRESS

GAYLORD PALMS - ORLANDO, FL

2,500 Attendees Expected

A4M/MMI will be hosting its 31<sup>th</sup> Annual Spring Congress in May, the world's largest Anti-Aging conference that focuses on functional and integrative medicine.

# **REASONS** TO EXHIBIT

Introduce your products and services

**Reach** thousands of decision-makers

**Acquire** the most qualified sales leads

Gain the competitive edge

**Build** brand awareness

SPRING CONGRESS 2022 2,500+ Attendees Expected