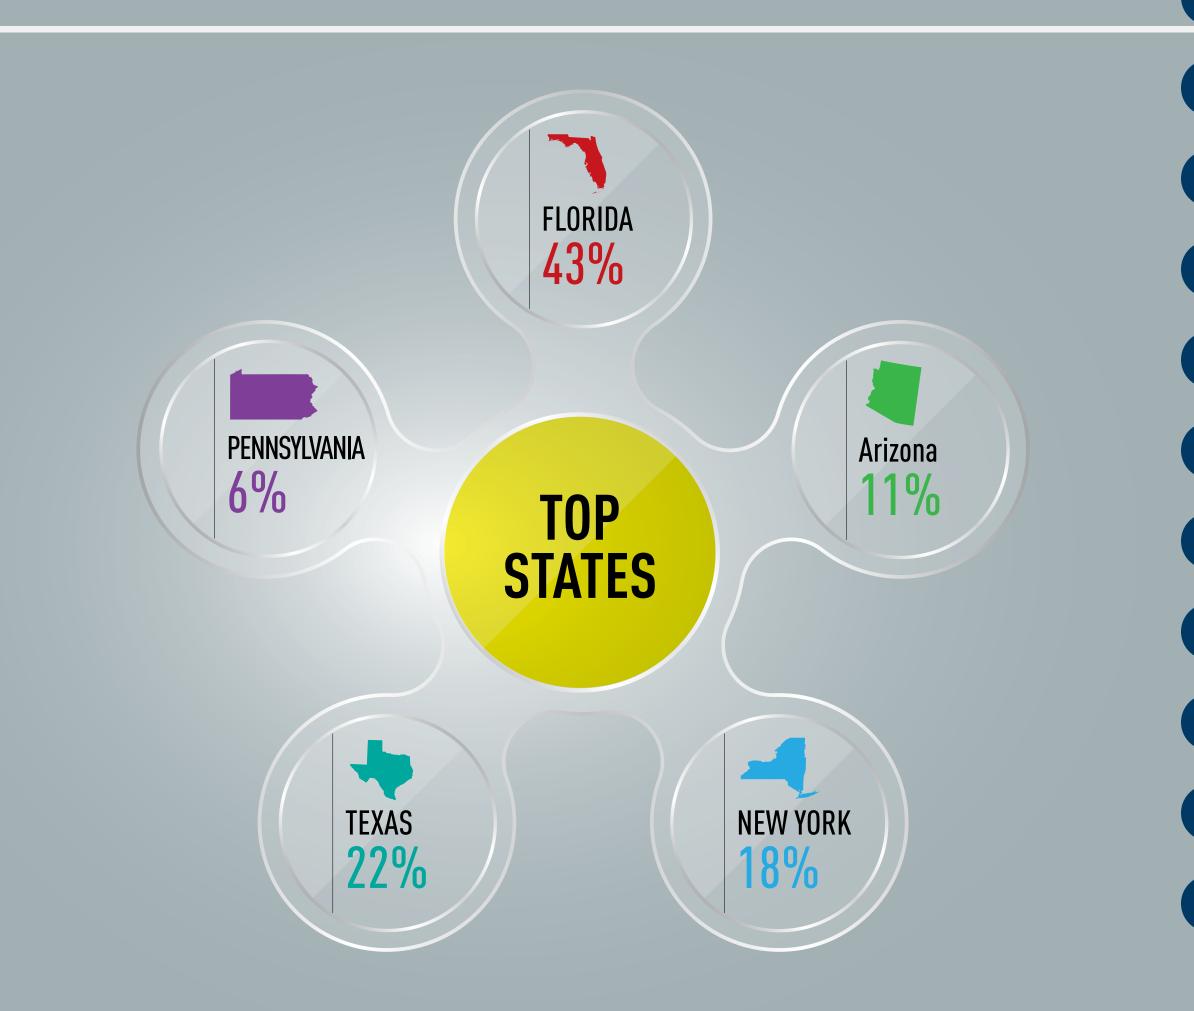

monstrates a similar trend.

This trend is specifically spurred by the growing population of retirees. A report by the United Nations (UN), estimates that the number of people aged 65 and above on earth will increase from 703 million in 2019 to 1.5 billion in 2050.

# **Industry Statistics**

- There are **75.4 million** Baby Boomers living within the U.S.—this group is expected to remain as the largest revenue contributor in the industry.
- Three out of five consumers take nutritional supplements on a regular basis.
- **113 million** individuals living within the U.S. (45%) suffer from at least one chronic disease—contributing to an increased demand for preventive services.

**2 FULL DAYS**SURROUNDING INTERACTIVE LEARNING

JOIN US IN **ORLANDO, FL**MAY 18-20, 2023

# 2022 ATTENDANCE







### INVITATION TO EXHIBIT

The American Academy of Anti-Aging Medicine (A4M) and the Metabolic Medical Institute (MMI) invite you to participate in the 2022 A4M/MMI Spring Congress in Hollywood - Florida, April 28-30. This year marks the 30<sup>th</sup> anniversary of this global event: the premier educational event in the Anti-Aging and Integrative Medicine community, drawing thousands of attendees from across the globe each year.

We are excited to provide exhibitors and sponsors with the unique opportunity to promote their products and services at this highly specialized, sought after group of medical professionals. Our offerings allow exhibitors to reach key decision makers in functional and personalized medicine, and target qualified leads while sharing the newest technologies and t